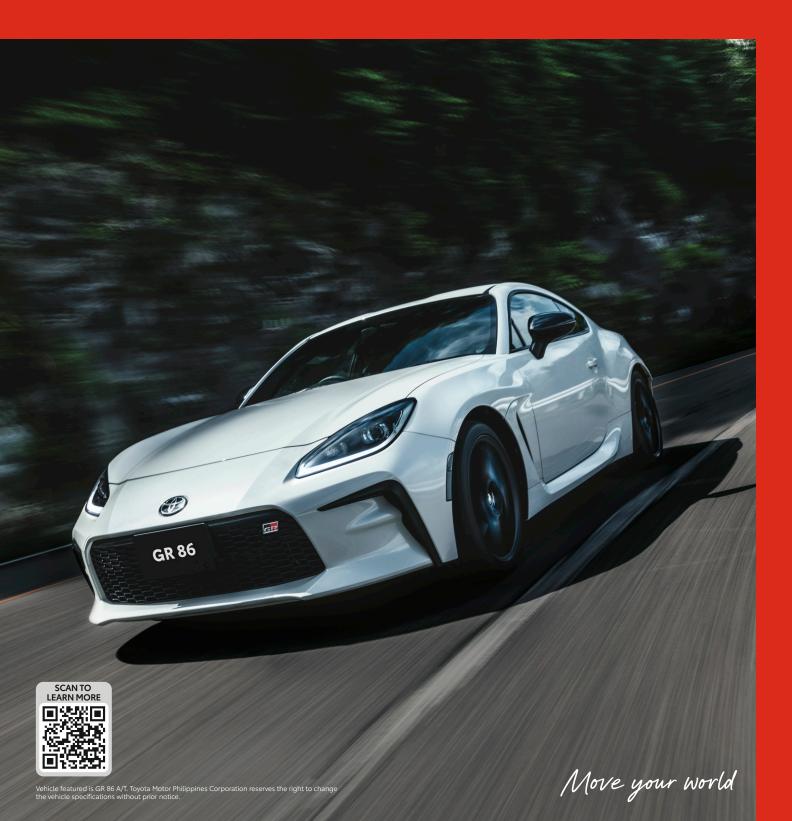

## Toyota GR 86 RACE YOUR GREATNESS

Ignite your passion for racing with a ride that performs with unparalleled power and stability – giving you unrivaled satisfaction of motorsports.

| MODEL<br>VARIANT                                                                                                                                |                                     | 2.4 A/T                        | 2.4 M/T                                   |
|-------------------------------------------------------------------------------------------------------------------------------------------------|-------------------------------------|--------------------------------|-------------------------------------------|
| OVERALL DIMENSIONS                                                                                                                              |                                     | 126514                         | 775.1/4.240                               |
| ength x Width x Height<br>1in. Ground Clearance                                                                                                 | mm mm                               |                                | 775 X 1,310<br>30                         |
| Wheel Base                                                                                                                                      | mm                                  |                                | 575                                       |
| Curb Weight                                                                                                                                     | kg                                  | 1,320                          | 1,291                                     |
| read                                                                                                                                            | Front                               |                                | 520                                       |
|                                                                                                                                                 | Rear                                |                                | 550                                       |
| in. Turning Radius<br>eating Capacity                                                                                                           | m                                   |                                | i.4<br>4                                  |
| NGINE & TRANSMISSION                                                                                                                            |                                     |                                | <del>-</del>                              |
| lodel                                                                                                                                           |                                     |                                | 24                                        |
| ype                                                                                                                                             |                                     |                                | Opposed, DOHC, 16-Valve                   |
| isplacement<br>ore and Stroke                                                                                                                   |                                     |                                | 887<br>x 86.0                             |
| ompression Ratio                                                                                                                                |                                     |                                | 5 : 1                                     |
| 1ax Output                                                                                                                                      | PS/Rpm                              |                                | 77000                                     |
| 1ax Torque                                                                                                                                      | Nm/Rpm                              | 250/                           | /3700                                     |
| uel Type                                                                                                                                        |                                     |                                | oline                                     |
| uel Supply System                                                                                                                               |                                     |                                | -4S                                       |
| uel Tank Capacity Recommended Octane Rating                                                                                                     | L                                   |                                | 50<br>Minimum)                            |
| mission Standard                                                                                                                                |                                     |                                | w/OBD                                     |
| ransmission                                                                                                                                     |                                     | 6AT                            | 6MT                                       |
| HASSIS                                                                                                                                          |                                     |                                |                                           |
| Privetrain                                                                                                                                      | _                                   |                                | eel Drive                                 |
| uspension                                                                                                                                       | Front                               |                                | rson Strut                                |
| ,                                                                                                                                               | Rear                                |                                | Nishbone                                  |
| rakes                                                                                                                                           | Front Rear                          |                                | ed Discs                                  |
| ires/Wheels                                                                                                                                     | Rear                                | 215/40R18 Alloy                | 215/45R17 Alloy                           |
| pare Tire                                                                                                                                       |                                     |                                | nd Tire                                   |
| XTERIOR                                                                                                                                         |                                     |                                |                                           |
| leadlamps                                                                                                                                       |                                     |                                | ED                                        |
| Headlamp Leveling                                                                                                                               |                                     |                                | uto                                       |
| Headlamp Washer                                                                                                                                 |                                     |                                | lith                                      |
| Paytime Running Lights Rear Fog Lamps                                                                                                           |                                     |                                | ne Guide<br>Vith                          |
| Near Fog Lamps Outside Rear View Mirror                                                                                                         |                                     |                                | er Adjust + Power Fold                    |
| Side Turn Signal Lamp                                                                                                                           |                                     |                                | ED                                        |
| xhaust Tail Pipe                                                                                                                                |                                     | Di                             | ual                                       |
| Windshield Wiper                                                                                                                                |                                     | With Spec                      | ed Sensing                                |
| Rear Window Defogger                                                                                                                            |                                     |                                | lith                                      |
| Rear Combination Lamp                                                                                                                           |                                     |                                | ED                                        |
| Rear Spoiler<br>Door Outside Handle                                                                                                             |                                     |                                | egrated Type<br>-Keyed                    |
| NTERIOR                                                                                                                                         |                                     | Color                          | -reyeu                                    |
| Seat Material                                                                                                                                   |                                     | Leather + Suede                | Fabric                                    |
|                                                                                                                                                 | Front                               | D: 6-Way Manual Adjust         | / P: 4-Way Manual Adjust                  |
| Seat Type and Adjustment                                                                                                                        | Rear #1                             | United,                        | Folding                                   |
| Meter Cluster                                                                                                                                   |                                     |                                | gital                                     |
| Multi-Information Display (MID)                                                                                                                 |                                     |                                | TFT                                       |
| Steering Type<br>Steering Column                                                                                                                |                                     |                                | PS elescopic                              |
| Steering Column                                                                                                                                 | Material                            |                                | ther                                      |
| Steering Wheel                                                                                                                                  | Paddle Shifter                      | With                           | -                                         |
| 3                                                                                                                                               | Switch                              | Audio + MID + Bluetooth + DRCC | Audio + MID + Bluetooth                   |
| nside Rear View Mirror                                                                                                                          |                                     |                                | Night                                     |
| Sun Visors                                                                                                                                      |                                     | With Mirror & Light            | With Mirror                               |
| Inside Door Handle                                                                                                                              |                                     |                                | ack                                       |
| Parking Brake<br>Shift Lever and Knob                                                                                                           |                                     |                                | e (Leather)<br>ither                      |
| Sport Pedals                                                                                                                                    |                                     | With Aluminum                  | -                                         |
| Cup/Bottle Holder                                                                                                                               | Front                               | Cupholder: 2 + Bottleholder: 3 | Cupholder: 2 + Bottleholder: 2            |
|                                                                                                                                                 | Front Personal Lamp                 | W                              | ith                                       |
| Lamps                                                                                                                                           | Door Courtesy Lamp                  | With                           | -                                         |
|                                                                                                                                                 | Luggage Room Lamp                   |                                | fith                                      |
| lluminated Entry System FUNCTION                                                                                                                |                                     | W                              | lith                                      |
| Keyless Entry                                                                                                                                   |                                     | Smar                           | t Entry                                   |
| gnition System                                                                                                                                  |                                     |                                | Start                                     |
| Drive Mode Select                                                                                                                               |                                     | Normal, Sport, Snow, Track     | Normal, Track                             |
| Power Features                                                                                                                                  | Windows                             | D&P: Auto                      | Up/Down                                   |
|                                                                                                                                                 | Door Locks                          | W                              | lith                                      |
| Airconditioning System                                                                                                                          |                                     |                                | one Auto                                  |
| Light Control System Cruise Control                                                                                                             |                                     |                                | lith<br>Iith                              |
| Cruise Control                                                                                                                                  | Type                                |                                | ay Audio                                  |
|                                                                                                                                                 | Smartphone Connectivity             |                                | + Android Auto                            |
| Audio System                                                                                                                                    | Function                            |                                | ooth/USB/AUX                              |
|                                                                                                                                                 | Speakers                            |                                | 6                                         |
| JSB Charger                                                                                                                                     |                                     |                                | isole Box)                                |
| Accessory Outlet (12V)                                                                                                                          |                                     |                                | lith                                      |
| SAFETY & SECURITY                                                                                                                               | Pre-Collision System (PCS)          | 14                             | lith                                      |
|                                                                                                                                                 | Automatic High Beam (AHB)           |                                | ith                                       |
| GR86 Active Safety Suite                                                                                                                        | Lane Departure Alert (LDA)          |                                | ith                                       |
| • • • •                                                                                                                                         | Dynamic Radar Cruise Control (DRCC) | With                           | -                                         |
|                                                                                                                                                 | Cruise Control (CCS)                | -                              | With                                      |
| Adaptive Frontlighting System (                                                                                                                 | AFS)                                | With                           | -                                         |
| Blind Spot Monitor (BSM) Rear Cross Traffic Alert (RCTA)                                                                                        |                                     | With<br>With                   | -                                         |
| RS Airbags                                                                                                                                      |                                     |                                | Knee + Front Side + Curtain Shield        |
| Anti-Lock Brake System (ABS)                                                                                                                    |                                     |                                | lith                                      |
| /ehicle Stability Control (VSC)                                                                                                                 |                                     |                                | lith                                      |
| Hill-Start Assist Control (HSA)                                                                                                                 |                                     | W                              | lith                                      |
| ead Vehicle Notice                                                                                                                              |                                     | W                              | lith                                      |
|                                                                                                                                                 |                                     |                                | lith                                      |
| imited Slip Differential (LSD)                                                                                                                  | Front Seats                         |                                | retensioner x 2                           |
|                                                                                                                                                 | Rear Seats #1                       |                                | ELR x 2                                   |
| eatbelts                                                                                                                                        |                                     |                                | nger + Rear Passenger<br>nchor Bracket x2 |
| Seatbelts<br>Seat Belt Reminder                                                                                                                 |                                     |                                |                                           |
| eatbelts<br>eat Belt Reminder<br>Child Restraint System                                                                                         |                                     |                                | ED                                        |
| Limited Slip Differential (LSD)  Seatbelts  Seat Belt Reminder  Child Restraint System  High Mount Stop Lamp  Emergency Brake Signal            |                                     | LI<br>W                        | lith                                      |
| Seatbelts<br>Seat Belt Reminder<br>Child Restraint System<br>High Mount Stop Lamp<br>Emergency Brake Signal<br>Joyota Vehicle Security System ( | TVSS)                               | LI<br>W<br>Immo                | lith<br>obilizer                          |
| Seatbelts Seat Belt Reminder Child Restraint System High Mount Stop Lamp Emergency Brake Signal                                                 | TVSS)                               | LI<br>W<br>Immo                | lith                                      |